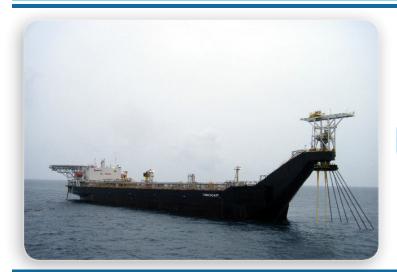

# FSO Rang Dong MV17 External Turret

## Scope of Work

SOFEC designed, constructed and supplied an external turret mooring system to moor a 52,000 dwt MODEC-newbuild FSO in 60m water depth. The Rang Dong field is located approximately 135km southeast of Vung Tau City on Block 15–2.

#### Turret

**External Turret** 